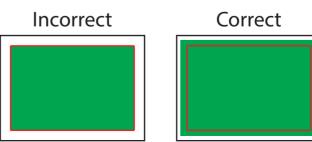

## Design files must meet the following specifications:

- Accepted formats: ADOBE PDF; ILLUSTRATOR; EPS
- All text must be curved (Create Outlines).
- All images must be embedded or sent in a separate folder.
- Designs have to be developed in CMYK colour space.
   If you require PANTONE elements to be printed, they must be left as PANTONE and not converted to CMYK. Kindly indicate that these need to be printed as PANTONE.
- All used images must also be converted to CMYK colour space.
- Designs must be developed 1:1 to actual scale.
- When sending design files, a low-resolution preview file must be attached (jpeg/pdf).
- All files are required at least 10mm bleeds.